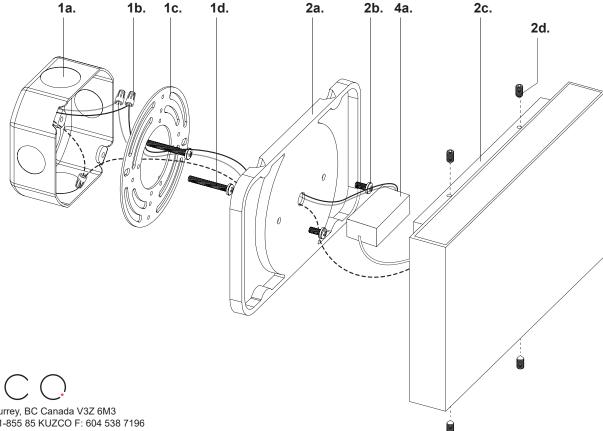

1. Remove the fixture from its original packaging. Remove the mounting plate (1c) from within the canopy backplate (2a) by loosening the four set screws (2d) and two screws (2b). Secure the mounting plate (1c) to the junction box

(1a) with screws (1d) provided in the hardware package.

**2.** Attach the canopy backplate (2a) to the mounting plate (1c), which is attached to the electrical junction box (1a) on the wall. First, make proper electrical connections (black to hot "L", white to neutral "N", ground to "GND") with wire nuts (1b) provided in hardware package and place driver (4a) in canopy (2c). Now direct the canopy

backplate (2a) onto the mounting plate (1c) be sure to line up the mounting threaded holes with the screws (2b). Next, place the canopy (2c) onto the canopy backplate (2a) and secure with all four set screws (2d).