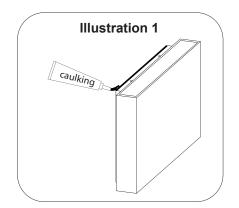

 $oldsymbol{3}.$  FOR OUTDOOR OPTION ONLY

To prevent moisture from entering the outlet box and causing a short, seal around the top and side perimeter between the fixture and the wall surface with weather resistant caulking (see Illustration 1). The space at bottom should be left un-caulked to prevent moisture build-up.